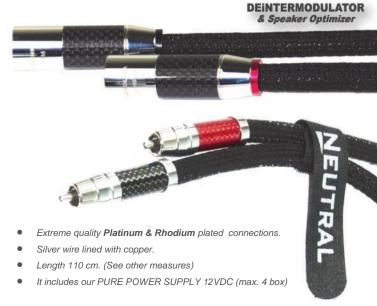

## A FORTUNATE DISCOVERY

Combining technology bi-metal cable with the effective DREi. We use wires with separates nuclei of silver and copper, polarized and extreme purity, shielded externally, and Platinum & Rhodium plated connectors. Extreme quality.

When are corrected cable technical factors, you get an absolute neutrality in sound transmission, with accuracy and transparency.

X-CABLE is an passive cable with active DREi technology, which it will increase the performance of the audio system, will optimize the connection between the components and will offer a outstanding musicality, crystal clear sound with excellent opening and three-dimensionality. A level of detail and a overwhelming silence.